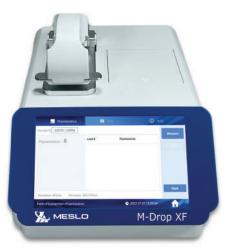

Complement your detection with our efficient plate washers, ensuring thorough preparation and optimal conditions for each assay.

M-Drop life science spectroscopy & fluorescence analysis

**MESLO** BRAND is our new **MESLO** range of instruments which addresses core market needs in analytical and life sciences.

The M-Drop life science spectrophotometer and fluorimeter, comes with a 7" touchscreen icon driven display and built in printer.