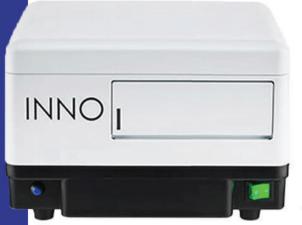

Complement your detection with our efficient plate washers, ensuring thorough preparation and optimal conditions for each assay.

M-Drop life science spectroscopy & fluorescence analysis

**MESLO** BRAND is our new **MESLO** range of instruments which addresses core market needs in analytical and life sciences.

The M-Drop life science spectrophotometer and fluorimeter, comes with a 7" touchscreen icon driven display and built in printer.