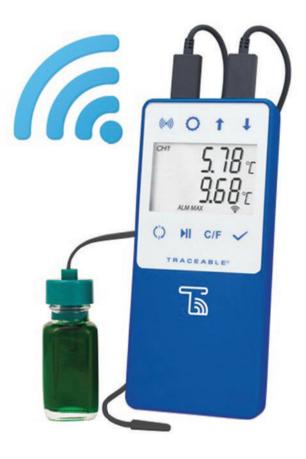

### **Trace**able<sup>®</sup>

### Temperature monitoring Solutions

Ensure precise temperature monitoring with **Traceable's** range of temperature meters, engineered for accuracy and reliability.

Our user-friendly devices offer seamless integration into your critical processes, providing consistent,traceable measurements.

With **Traceable** temperature meters, maintain the highest standards of quality and compliance in your laboratory or industrial environment.