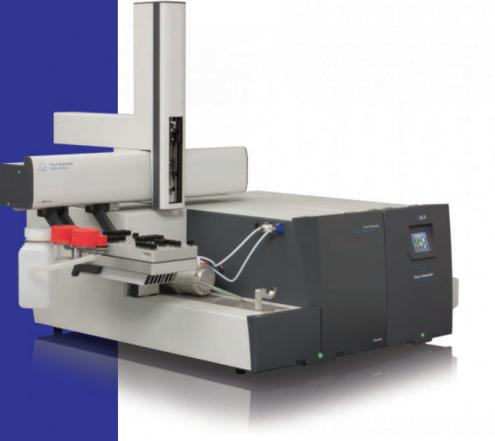

**Trace**able<sup>®</sup>

ZeptoMetrix

GREEFF IN VITRO DIAGNOSTICS

flow robotics

From NIR and FTIR, to Raman and UV-Vis, our **Thermo Scientific molecular spectroscopy** solutions deliver a full spectrum of analytical tools that help you make critical decisions with confidence.