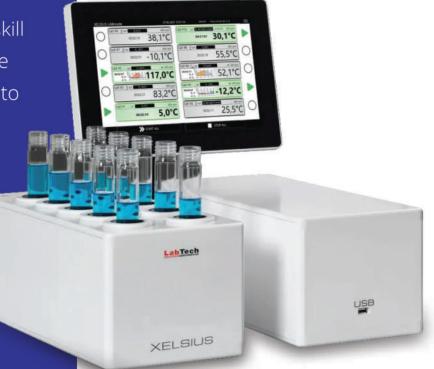

### Temperature monitoring Solutions

Ensure precise temperature monitoring with **Traceable's** range of temperature meters, engineered for accuracy and reliability.

Our user-friendly devices offer seamless integration into your critical processes, providing consistent,traceable measurements.

With **Traceable** temperature meters, maintain the highest standards of quality and compliance in your laboratory or industrial environment.