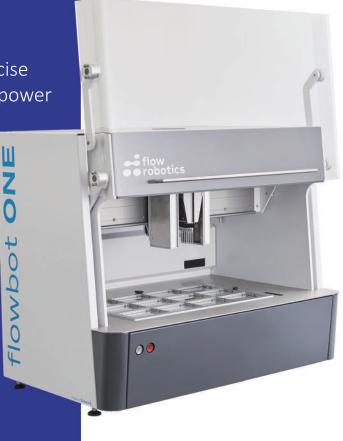

### flow robotics

User Friendly & Affordable Liquid Handler

Elevate your lab's efficiency with Flow Robotics state-of-the-art automation solutions.

Specializingin user-friendly, precise liquid handling systems, we empower your research with accuracy and speed.

Trust in Flow Robotics to streamline your processes and drive innovation in every experiment.