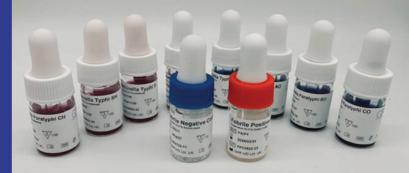

### In Vitro Diagnostics Supplier

**Griff IVD UK** redefines precision in the invitro diagnostics (IVD) sector, offering a spectrum of robust, high-quality solutions tailored for your laboratory needs including blood group, latex serology and more.

**Griff In Vitro Diagnostics** manufacture and distribute IVD reagents and test kits.

They provide mainly manual test kits predominantly for the emerging markets.

Specializing in latex serology, syphilis serology, microbiology, febrile antigens, and blood typing reagents.