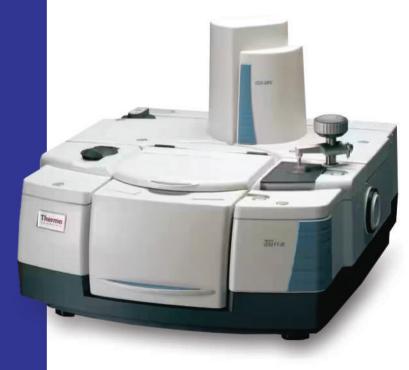

**Trace**able<sup>®</sup>

ZeptoMetrix

GREEFF IN VITRO DIAGNOSTICS

flow robotics

From NIR and FTIR, to Raman and UV-Vis, our **Thermo Scientific molecular spectroscopy** solutions deliver a full spectrum of analytical tools that help you make critical decisions with confidence.

### SOLUTIONS

- FTIR Spectroscopy
- NIR spectroscopy
- Raman Spectroscopy
- UV-Vis Spectrophotometers

Expect easy, reliable, and innovative products to solve your chromatographic analysis challenges. **Thermo Scientific consumables** for gas, liquid, and ion chromatography and sample preparation are designed to ensure your research keeps moving forward without problems.