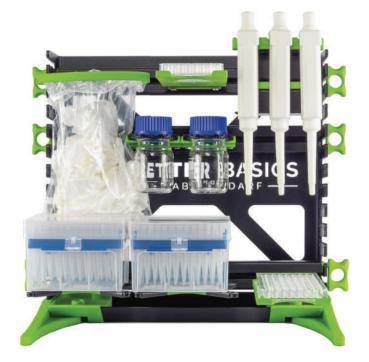

# LABORBEDARF

The SmartRack<sup>®</sup> is the first modular organization system for laboratory workstations

Better Basics Laborbedarf creates modular SmartRack laboratory worstations for efficient organisation.

The SmartRack design allows flexible expansion, ease of use and customization to match customer needs across various scientific fields in chemistry, molecular biology, pharmacy, and medicine.