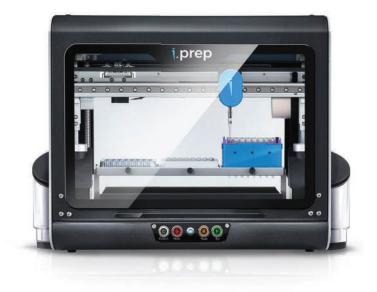

# j\_prep

Advanced Compact Pipetting Platform

**iPrep's** advanced pipetting platform are designed to revolutionize your laboratory workflow.

Their innovative system offers unmatched accuracy, speed, and reliability, ensuring your liquid handling tasks are performed with utmost precision. Streamline your experiments, reduce manual errors, and enhance reproducibility with iPrep's cutting-edge technology.